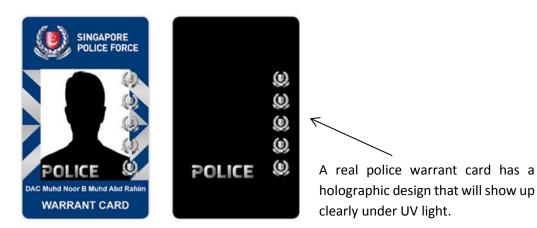

#### Be careful!

Always check that the person approaching you is a real police officer. If they are not in uniform, look out for their <u>warrant card</u>.